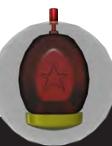

## **PRODUCT DETAILS:**

COVERSTOCK: eTrax<sup>™</sup> PLUS Hybrid Reactive CORE: Momentous<sup>™</sup> AV + A.I. Core COLOR: Berry / Silver / Black Aqua FINISH: 2000-grit Abralon® CONDITION: Medium to Medium/Heavy FLARE POTENTIAL: High AVAILABLE WEIGHTS: 16 – 12 lbs. PRODUCT SKU: RZW