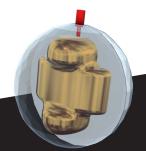

## **PRODUCT DETAILS:**

COVERSTOCK: eTrax<sup>™</sup> PLUS Hybrid Reactive CORE: Momentous<sup>™</sup> AV + A.I. Core COLOR: Berry / Silver / Black Aqua FINISH: 2000-grit Abralon® CONDITION: Medium to Medium/Heavy FLARE POTENTIAL: High AVAILABLE WEIGHTS: 16 – 12 lbs. PRODUCT SKU: RZW